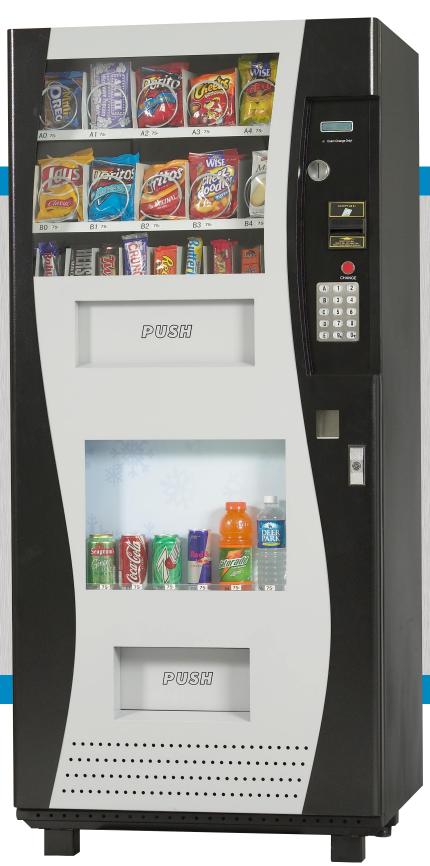

## It's Like Having A Convenience Store In Your Business... In Just 33" Of Floor Space!

The all new Refreshment Center allows you to offer all the snacks and beverages your customers and employees want. Enjoy your favorite drinks — Coke and Pepsi, Sport Drinks, Water — in both cans and bottles. Candy, Chips, Cookies, Crackers, Popcorn and MORE! All in one place. The Refreshment Center's design compliments any decor.

| FEATURE                         | BENEFIT                                |  |
|---------------------------------|----------------------------------------|--|
| High Capacity                   | Over 380 items                         |  |
| Maximum security locks          | Anti-theft design                      |  |
| Easy loading slide out shelves  | Reduced service time                   |  |
| Stylish, attractive design      | Compliments any environment            |  |
| Compact to fit any location     | Needs just 33" of floor space          |  |
| Versatile                       | Does the work of two machines          |  |
| Energy efficient cooling system | Environmentally safe R134A refrigerant |  |

## **Fully Electronic**

- Pricing from 0.05 to 99.95
- Easy touch selection pad
- Individual electronic pricing for each selection
- Computerized sales record
- Customer friendly LED display

## The Refreshment Center's Specifications

| Height 73"     | Depth       | 28"        |
|----------------|-------------|------------|
| Width 32.5"    | Weight      | . 510 lbs. |
| Selections     | Snacks — 19 | Drinks - 6 |
| Capacity Up to | 244 Snacks  | 145 Drinks |
| Voltage120     | 0 νac 60 Hz | 6 amps     |